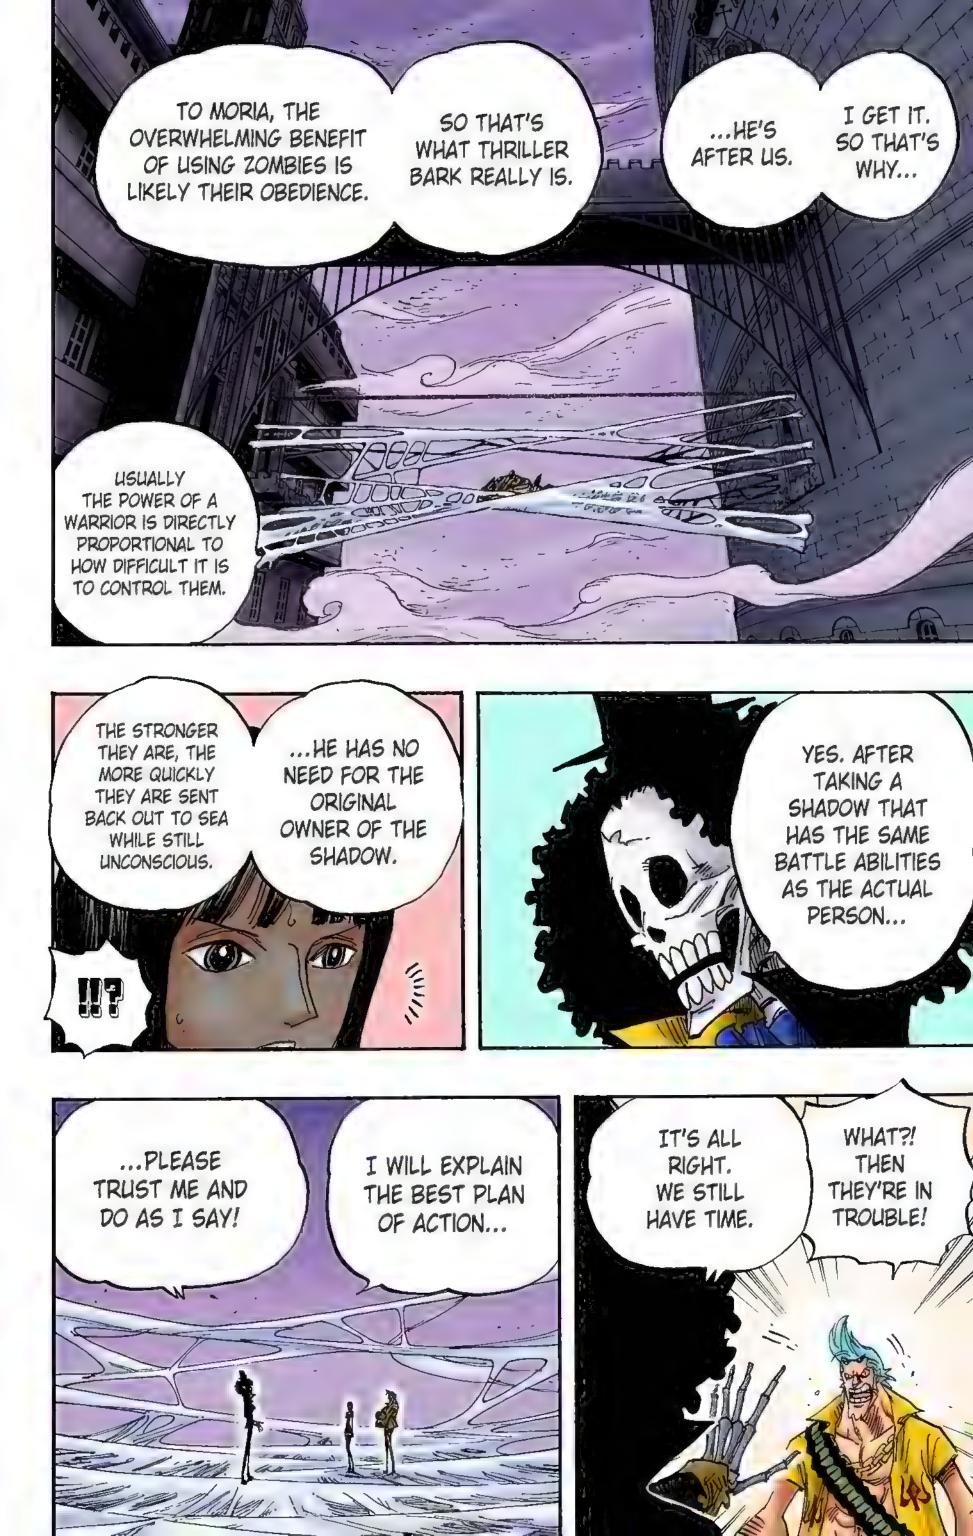

## ENERU'S GREAT SPACE MISSION, VOL. 23: "ULTIMATE MORTIFICATION! THE SPACE PIRATE WAS TOO STRONG"

THE ENEMY DOESN'T WANT THIS TO HAPPEN, SO THEY ALWAYS KEEP THE ORIGINAL ALIVE.

BASICALLY, THE ZOMBIE WILL DIE AT THE SAME TIME!

IF THE ORIGINAL DIES, THEN THE SHADOW WILL VANISH AS WELL. THE ORIGINAL AND THE SHADOW ARE A PART OF THE SAME PERSON.

THERE. I MADE NO BONES ABOUT IT!

THOUGH I SURVIVED,

SHADOW IS INSERTED, IT WILL PRODUCE THE GREATEST ZOMBIE OF ALL TIME. WE WILL HAVE TREMENDOUS POWER!